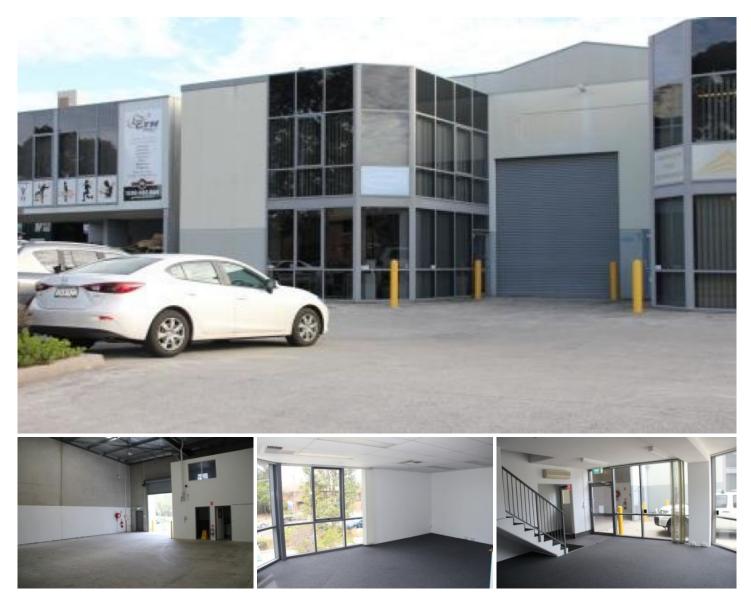

## CARINGBAH

2 🚘

This very functional factory/warehouse with as new offices present an opportunity to buy a high quality facility located in a prime industrial location. Currently leased until March 2016.

Features Include;

- \* Street front strata factory unit
  \* Total Floor area 284m2 (approx.)
  \* Factory and showroom 228m2
- \* 56sqm high quality air conditioned offices
- \* High clearance and easy access
- \* Abundant on site car parking
- \* High quality amenities and lunch room

Building Size : 284 sqm

View

: https://www.cooperwilson.com.au/sale/n sw/sutherland/caringbah/commercial/ind ustrial/2665719