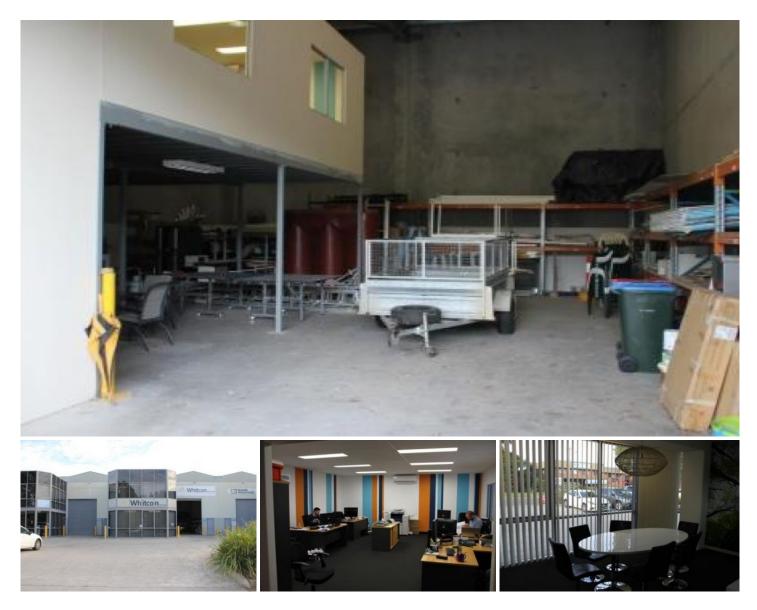

## CARINGBAH

3 🚘

This very functional factory/warehouse with as new offices present an opportunity to buy a high quality facility located in a prime industrial location.

Quality tenant in place Whitcon Constructions.

Features Include;

- \* Street front strata factory unit
- \* Factory and showroom 228m2
- \* 56sqm high quality air conditioned offices
- \* Enclosed mezzanine extension 40m2 (approx.)
- \* Great signage and exposure
- \* 3 onsite car spaces
- \* High quality amenities and lunch room