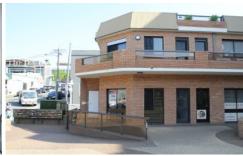

## 1/19-21 Central Road MIRANDA NSW

## **SOLD**

Suite 1 - 97m2 (approx.) which includes a 15m2 (approx.) wrap around balcony.

Central location within walking distance to all Miranda has to offers.

## Features include;

- \* Office 82m2 (approx.)
- \* Balcony 15m2 (approx.)
  \* Three (3) car spaces
- Street Front Position
- \* Exposure and Signage
- \* Pleasant outlook from second story and balcony

Available for sale or lease. SOLD BY MItch Pistola 0425 263 929

Building Size: 97 sqm

View : https://www.cooperwilson.com.au/sale/n

sw/sutherland/miranda/commercial/offic

es/2665741