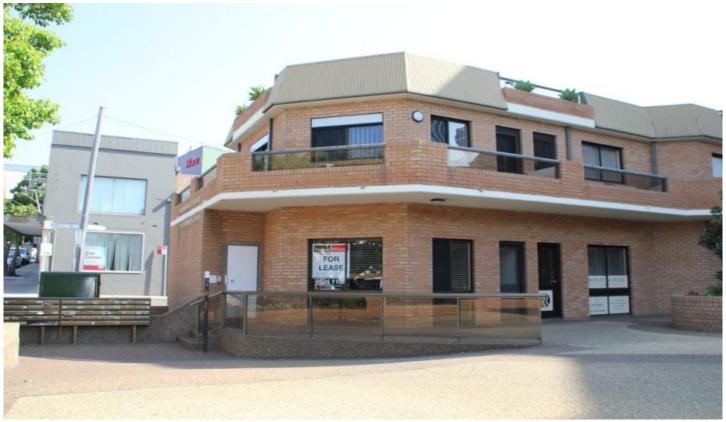

## 1/19-21 Central Road MIRANDA NSW

## **SOLD**

Suite 1 - 97m2 (approx.) which includes a 15m2 (approx.) wrap around balcony.

Central location within walking distance to all Miranda has to offers.

## Features include;

- \* Office 82m2 (approx.)
- \* Balcony 15m2 (approx.)
  \* Three (3) car spaces
- Street Front Position
- \* Exposure and Signage
- \* Pleasant outlook from second story and balcony

Available for sale or lease. SOLD BY MItch Pistola 0425 263 929

Building Size: 97 sqm

View : https://www.cooperwilson.com.au/sale/n

sw/sutherland/miranda/commercial/offic

es/2665741