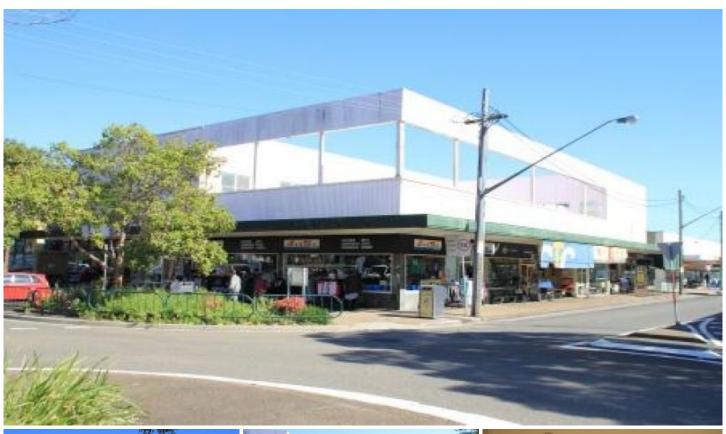

## 6/41-47 Eton Street SUTHERLAND NSW

LEASED By MITCH Pistola 0425263929

This prominent 100m2 retail shop is located on one of Sutherlands busiest intersections on the corner of Eton and Flora Streets.

The property features over 24 metres of street frontage which allows for flexible design options as well as rear access for loading.

Opposite the Post office and meters from Sutherland railway station this premises would suit a variety of uses.

Contact Cooper Wilson Commercial 9524 1188

Building Size: 100 sqm

**View**: https://www.cooperwilson.com.au/lease/