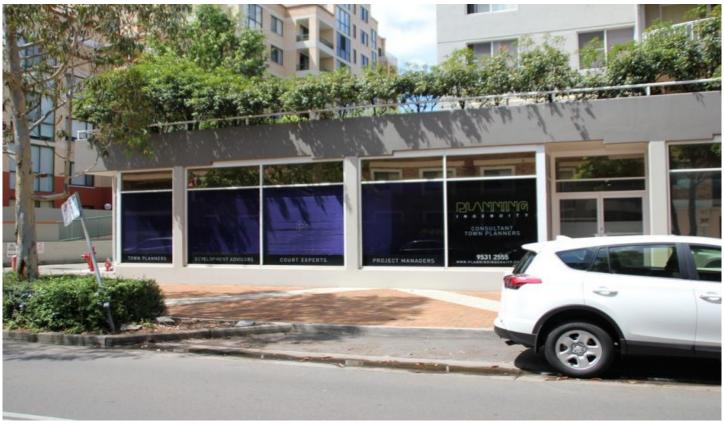

## Suite 1/16-22 Willock MIRANDA NSW

This versatile commercial premises offers good exposure to passing vehicular and pedestrian trade and would suit a variety of uses including medical.

Features include

- \* 122m2 NLA
- \* Three (3) secure car spaces
- \* Partitioned offices, boardroom and reception area
- \* Fully glazed frontage \* Great Staff Facilities
- \* Easy level access
- \* Flexible terms and conditions on offer
- \* Signage available