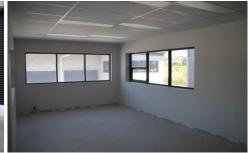

Sizes ranging from 143m2 to 180m2 (approx.)

Features include;

- High clearance
- Great staff facilities
- Motorised roller doors
- Secure gated complex
- Easy level access
- Plenty of allocated parking
- Excellent natural light
- Signage opportunities