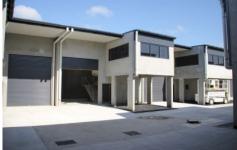

Sizes ranging from 143m2 to 180m2 (approx.)

Features include;

- High clearance
- Great staff facilities
- Motorised roller doors
- Secure gated complex
- Easy level access
- Plenty of allocated parking
- Excellent natural light
- Signage opportunities