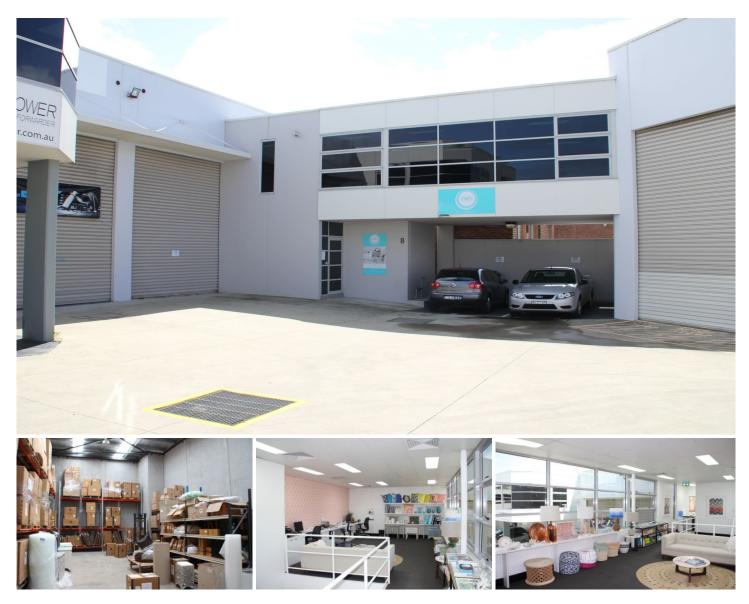

8/59-63 Captain Cook Drive CARINGBAH NSW

2 🖨

204m2 strata factory unit in modern secure factory complex.

Features include:

- High clearance factory 142m2
- Air conditioned office 62m2
- Separate office and warehousing amenities + Shower.
- Two (2) car spaces undercover.
- Secure gated complex.
- Main Road complex.
- Easy level access.

## Building Size : 204 sqm Land Size : 204 sqm

View

: https://www.cooperwilson.com.au/lease/ nsw/sutherland/caringbah/commercial/in dustrial/2665792

https://www.cooperwilson.com.au

0295241188