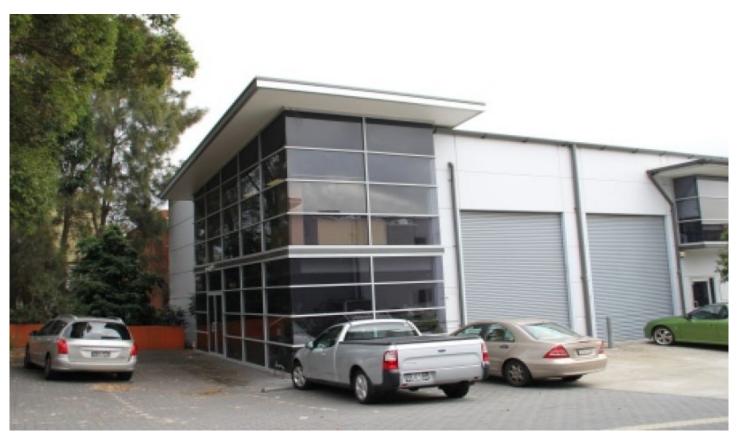

## 1/15-23 Kumulla Road MIRANDA NSW

Great opportunity to secure 182m2 Street front strata factory unit.

LEASED BY Mitch Pistola 0425 263 929

Centrally located with easy access onto Parraweena and Taren Point Roads.

Features include;

- \* 145m2 Factory & Showroom
- \* 37m2 Mezzanine Office
- \* Ducted AC
- \* High clearance
- \* Two (2) car spaces
- \* Great natural light
- \* Gated complex
- \* Electric roller door