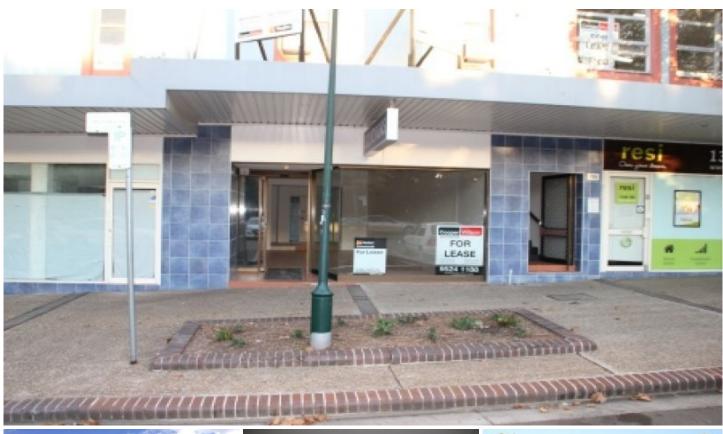

## Shop 2/728 Old Princes Hwy SUTHERLAND NSW

76m2 Shop front in great location! Features include;

- \* Two Street fronts Old Princes Hwy & Eton Street
- \* Fantastic Exposure and Signage
- \* Wide Frontage
- \* High Ceilings \* Access From The Rear
- Good Natural Light
- \* Short Walk To The Station
  \* Large Council Car Park Directly Out The Front
  \* Blank Canvas Ready For Fit Out

Suit a number of different uses including food. Flexible terms and conditions on offer. Great chance to be part of the busy and vibrant Sutherland CBD

Building Size: 76 sqm

View : https://www.cooperwilson.com.au/lease/