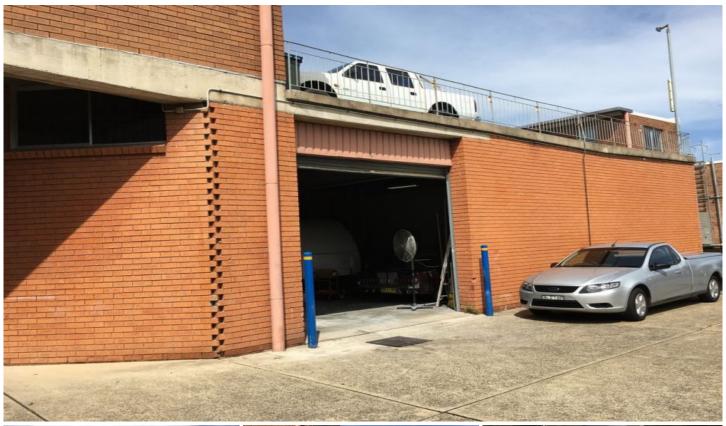

## UNDER CONTRACT

The strata factory unit is within very close proximity to major arterial roads including Taren Point Road and Captain Cook Drive.

Features include;

- \* 3 phase power.
- \* Wide roller door.
- \* On site parking.
- \* North facing.
- \* Popular small complex.
- \* Main Road location.
- \* Amenities include kitchenette, shower and toilet
- \* Well positioned within Caringbah Industrial Precinct
- \* Small Complex of only 9 units.