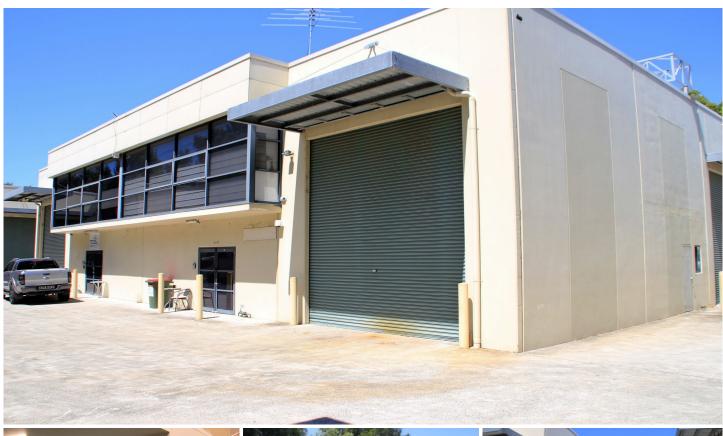

## 13/22-30 Northumberland Drive CARINGBAH NSW

150m2 high clearance factory- Office separately leased. Suitable for trade or light manufacturing.

## Features include:

- Easy access
- Electric roller doorSmall ground floor office
- Popular modern complex
- 1 car space
- Toilet and kitchenette
- Small office built into factory floor

Available in May