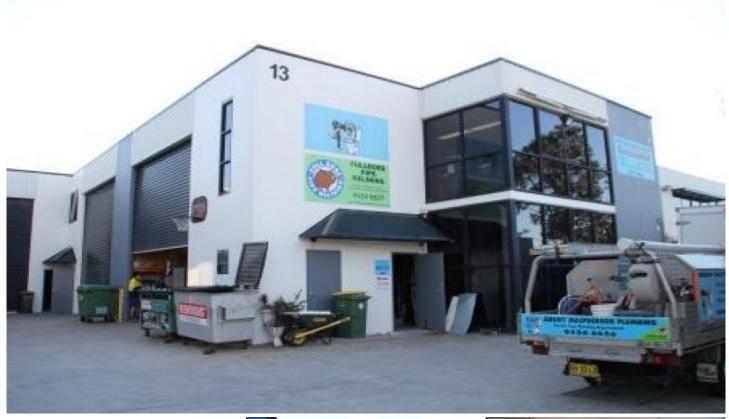

## **CARINGBAH**

Jeremy Macpherson Plumbing relocating.

Great opportunity to secure modern Street front strata factory unit.

Features include;

- \* Factory 124m2 (approx.)
- \* Office 70m2 (approx.)
- \* Mezzanine storage area 62m2 (approx.)
- \* Good on-site parking
- \* Great staff facilities including amenities upstairs and down.
- \* Signage
- \* Easy level access
- \* Gated Complex

Deposit Taken

Contact Cooper Wilson Commercial 9524 1188

Building Size: 256 sqm

**View**: https://www.cooperwilson.com.au/lease/

nsw/sutherland/caringbah/commercial/in

dustrial/2665856