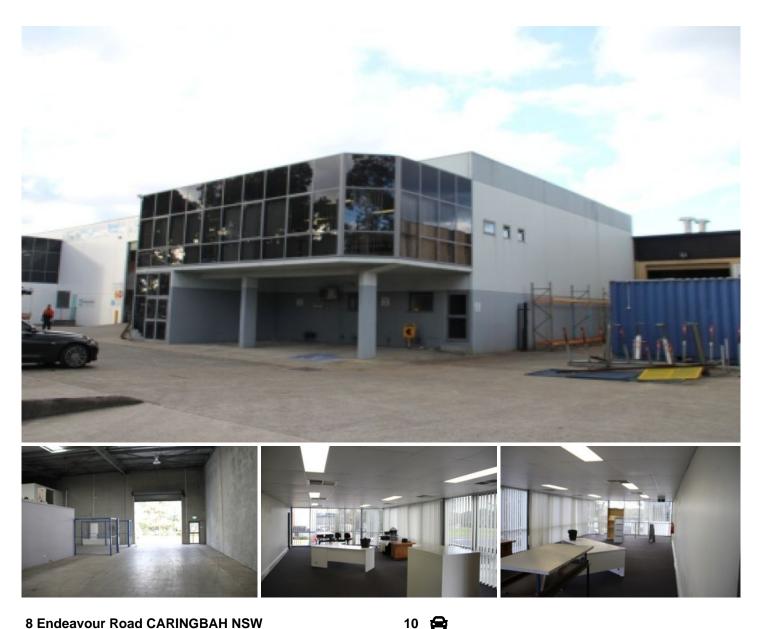

8 Endeavour Road CARINGBAH NSW

## LEASED!

Rare opportunity to secure modern Street front strata factory unit with well-appointed office content on Endeavour Road. Features include:

- High Clearance Factory 400m2 (approx.)
  Mezzanine A/C Office 108m2 (approx.)
- 10 on site car spaces in total
- Easy level access
- Clear span warehousing throughout
- Male and Female facilities, shower and lunch area
- Signage opportunities
- 7 metre internal warehouse clearance
- Air conditioned office space with excellent natural light
- Wide driveways

## LEASED

Building Size : 508 sqm

View

: https://www.cooperwilson.com.au/lease/ nsw/sutherland/caringbah/commercial/in dustrial/2665859

https://www.cooperwilson.com.au