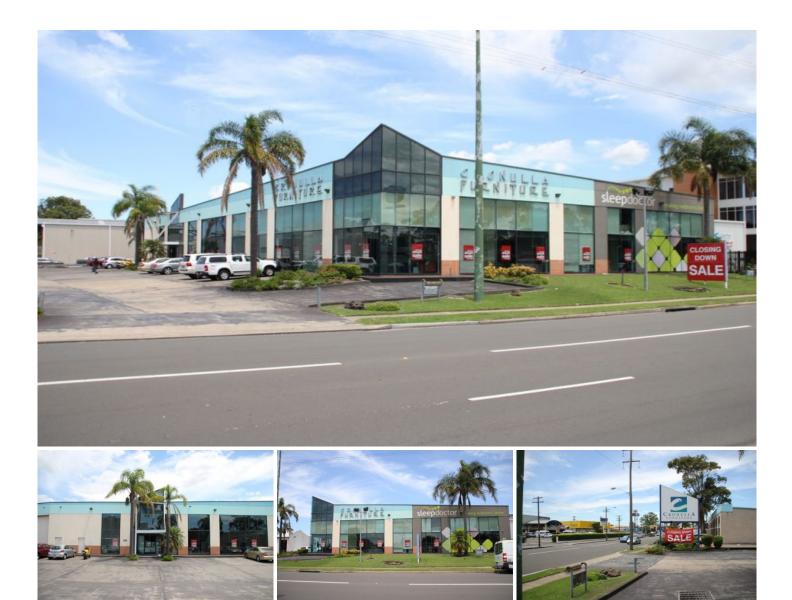

## **TAREN POINT**

Cooper Wilson Commercial property agents are pleased to bring the impressive 100 Parraweena Road Taren Point to the market for lease.

This famous site is being offered due to retirement and the closure of Cronulla Furniture..

100 Parraweena Road, consists of the following attributes;

• Building area 3675m2
• Land area 4530m2
• 50 allocated car spaces
• Loading areas with multiple roller doors
• Unbeatable signage opportunities
• Abundance of natural light
• High exposure - surrounded by national business
The property would suit a variety of uses S.T.C.A available in April 2016

## 50 🚘

Building Size : 3675 sqm

View

: https://www.cooperwilson.com.au/lease/ nsw/sutherland/taren-point/commercial/i ndustrial/2668028