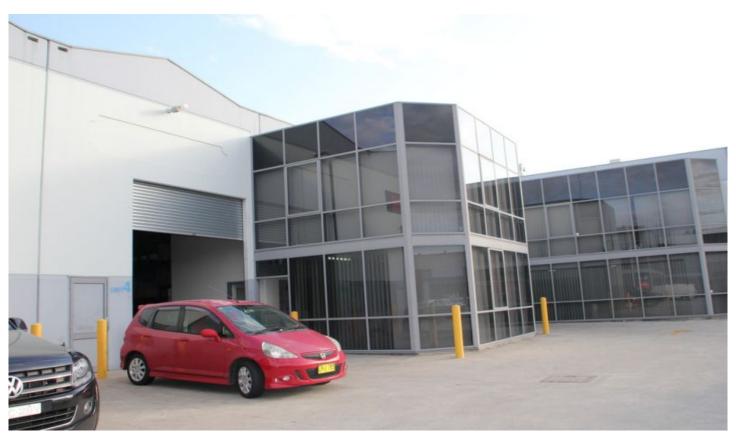

## 4/2 Endeavour Road CARINGBAH NSW

323m2 high clearance Street front factory located centrally on Endeavor Road Caringbah.

Features include;

- \* Warehouse 233m2
- \* Office/Showroom 90m2
- \* Three (3) car spaces
- \* Ducted Air-conditioning
- \* Natural light
- \* Signage and exposure
- \* Amenities located in warehouse & office