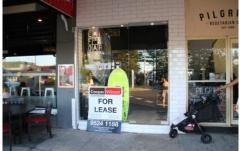

## 97a Gerrale Street CRONULLA NSW

This prime property is available because of the expansion of current tenant MOB!

Positioned on the corner of Gerrale Street and Laycock Ave between Pilgrim's Vegetarian Cafe and Little Italy Italian Restaurant.

Flexible terms and conditions available - would suit a number of different uses.

Contact Cooper Wilson Commercial 9524 1188 Tracey Hickel 0409 393 853 Building Size: 28 sqm

**View**: https://www.cooperwilson.com.au/lease/