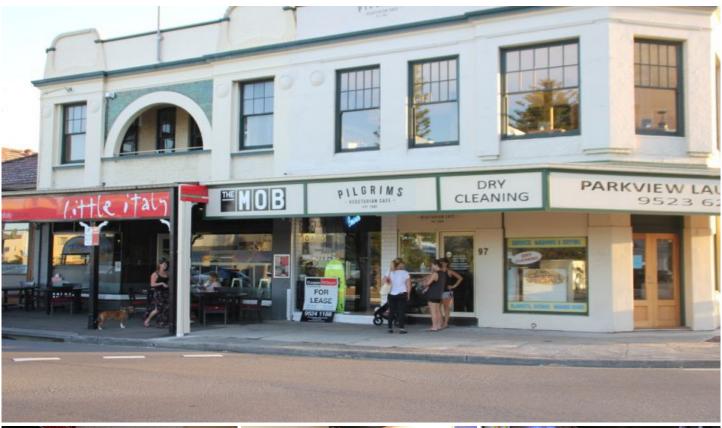

## 97a Gerrale Street CRONULLA NSW

This prime property is available because of the expansion of current tenant MOB!

Positioned on the corner of Gerrale Street and Laycock Ave between Pilgrim's Vegetarian Cafe and Little Italy Italian Restaurant.

Features include;

- \* Unbeatable exposure
- \* Great Signage
- \* Modern fit-out including exposed brick wall and floating timber floor
- \* High traffic flow
- \* Positioned across from South Cronulla Beach