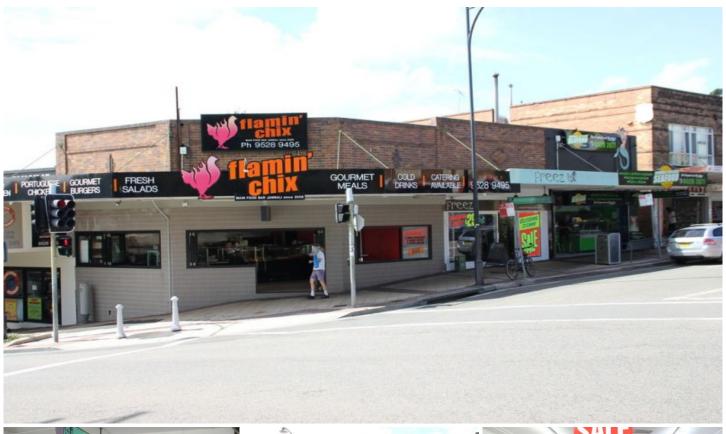

## **JANNALI**

LEASED!

Deposit Taken Contact Mitch Pistola 0425 263 929 65m2 Prime Retail Opportunity.

Perfectly positioned close to the corner of Railway Crescent and Box Road surrounded by excellent occupants including charcoal chicken and fish shops.

Features include;

- \* Excellent signage opportunities
- \* High pedestrian and vehicle traffic flow
- \* Metres to Jannali Railway
- \* Wide frontage
- \* High Exposure

Property will suit a number of different uses.