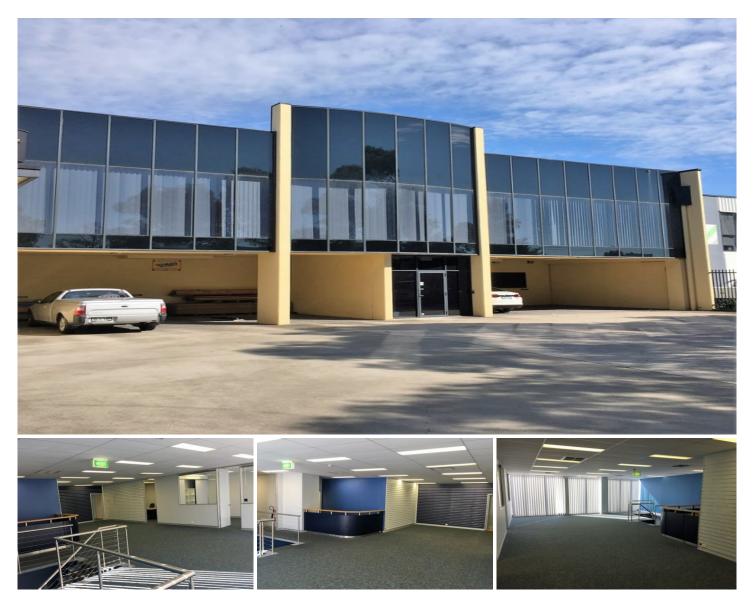

## **15A Adventure Place CARINGBAH NSW**

10 🖨

Great opportunity to secure large office in Caringbah/Taren Point area.

Accommodation consists of partitioned offices, meeting rooms and open plan working areas.

Warehouse occupied separately and used as storage.

- Features Include;
- \* Ducted AC throughout
- \* Great staff facilities
- \* Ten (10) car spaces
- \* Quite location Adventure Place
- \* Great natural light
- \* Gated property.