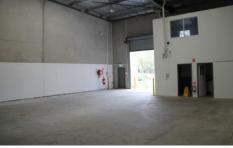

- Features Include;
- \* Street front strata factory unit
- \* Total Floor area 284m2 (approx.)
- \* Factory and showroom 228m2
- \* 56sqm high quality air conditioned offices
- \* High clearance and easy access
- \* Abundant on site car parking
- \* High quality amenities and lunch room