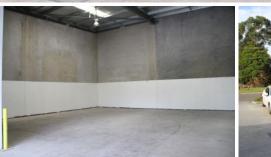

- Features Include;
- \* Street front strata factory unit
- \* Total Floor area 284m2 (approx.)
- \* Factory and showroom 228m2
- \* 56sqm high quality air conditioned offices
- \* High clearance and easy access
- \* Abundant on site car parking
- \* High quality amenities and lunch room