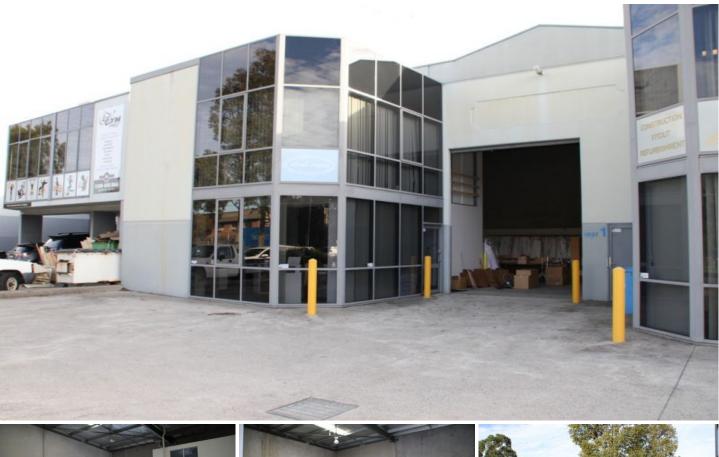

## 1/1 Resolution CARINGBAH NSW

LEASED BY MITCH PISTOLA 0425 263 929 LEASED BY MITCH PISTOLA 0425 263 929 This very functional factory/warehouse with as new offices present an opportunity to buy a high quality facility located in a prime industrial location.

- Features Include;
- \* Street front strata factory unit
- \* Total Floor area 284m2 (approx.)
- \* Factory and showroom 228m2
- \* 56sqm high quality air conditioned offices
- \* High clearance and easy access
- \* Abundant on site car parking
- \* High quality amenities and lunch room