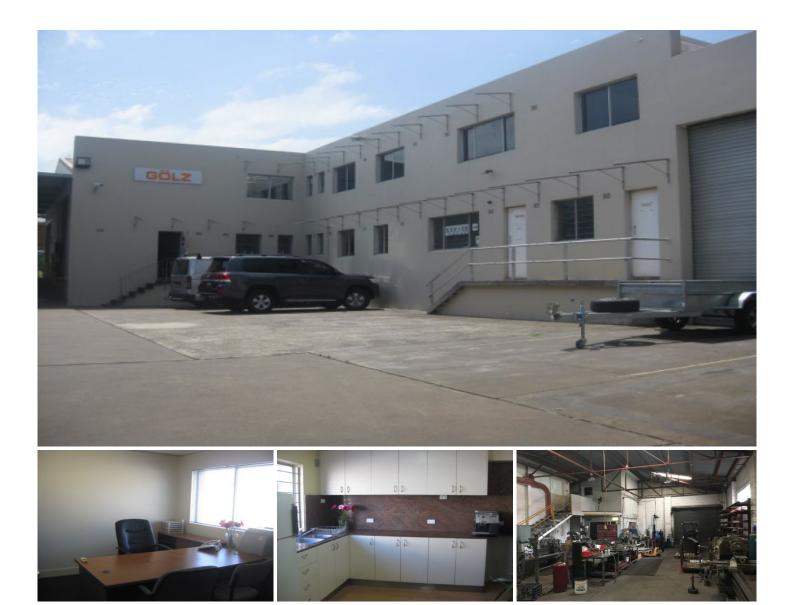

## 44 Stanley Street PEAKHURST NSW

Deposit Taken Contact Cooper Wilson Commercial 9524 1188

This freestanding 778m2 factory of brick construction on 1290m2 of land is located in the sought after Stanley Street just off of Boundary Road and minutes drive to the M5 Motorway and King Georges Road..

A rare opportunity to occupy a well presented industrial building that provides:

- \* Functional 778 m2 Freestanding high clearance factory
- \* Ground and First floor offices.
- \* Access through multiple roller doors
- \* Large yard area great for vehicular and truck access
- \* Great staff facilities
- \* Heavy power
- \* Located meters from Forest Road, King Georges Road & M5

## Building Size : 778 sqm

View

: https://www.cooperwilson.com.au/lease/ nsw/st-george/peakhurst/commercial/ind ustrial/3016032