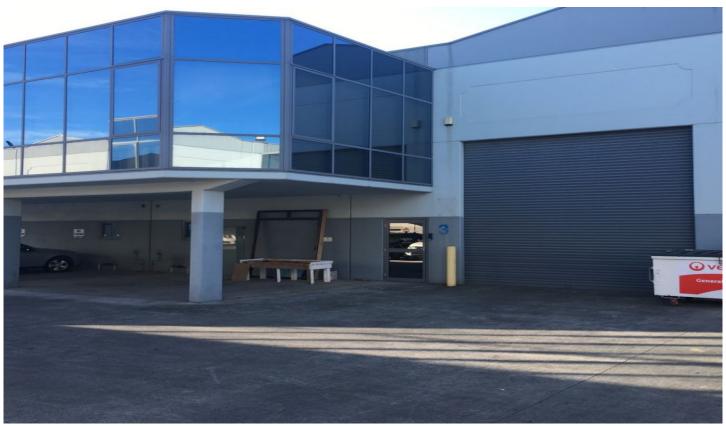

## 3/2 Production Road TAREN POINT NSW

LEASED BY Mitch Pistola 0425 263 929

Functional warehouse with bright office has just been listed for lease.

Features include;

- \* 175m2 High Clearance Warehouse
- \* 49m2 Air Conditioned Office
- \* Raised mezzanine storage area
- \* 2 car spaces (under cover)
- \* Amenities Upstairs and Down
- \* Easy Level Access
- \* Fresh Paint & Carpet
- \* Small modern complex