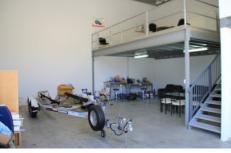

Features Include;

- \* 23m2 Air Conditioned/Carpeted Office
- \* 100m2 High Clearance Warehouse
- \* 40m2 Mezzanine Storage Area
- \* Kitchenette, Shower & Amenities
- \* Electric Roller Door
- \* Three Phase Power
- \* Two (2) Allocated Car Spaces
- \* Secure Gated Complex
- \* Great Natural Light