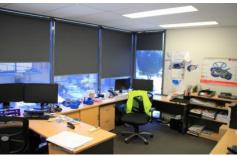

Features Include;

- \* 23m2 Air Conditioned/Carpeted Office
- \* 100m2 High Clearance Warehouse
- \* 40m2 Mezzanine Storage Area
- \* Kitchenette, Shower & Amenities
- \* Electric Roller Door
- \* Three Phase Power
- \* Two (2) Allocated Car Spaces
- \* Secure Gated Complex
- \* Great Natural Light