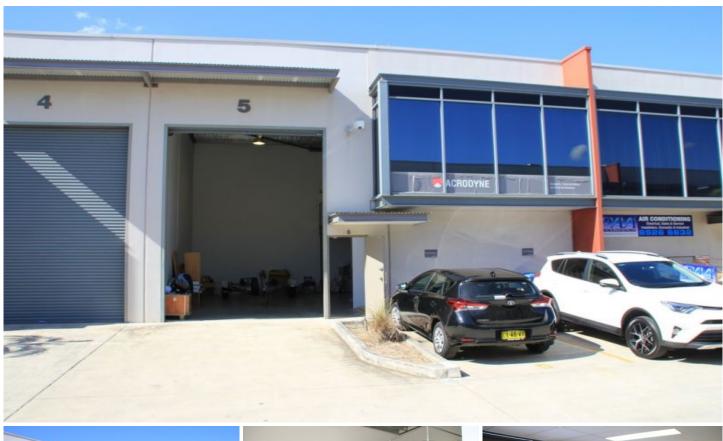

## 5/70-72 Captain Cook Drive CARINGBAH NSW

LEASED BY MITCH PISTOLA 0425 263 929

Positioned Centrally On Captain Cook Drive Is This Functional 123m2 Factory Unit With Raised Mezzanine Storage area 40m2 (approx.)

Features Include;

- \* 23m2 Air Conditioned/Carpeted Office
- \* 100m2 High Clearance Warehouse
- \* 40m2 Mezzanine Storage Area
- \* Kitchenette, Shower & Amenities
- \* Electric Roller Door
- \* Three Phase Power
- \* Two (2) Allocated Car Spaces
- \* Secure Gated Complex
- \* Great Natural Light