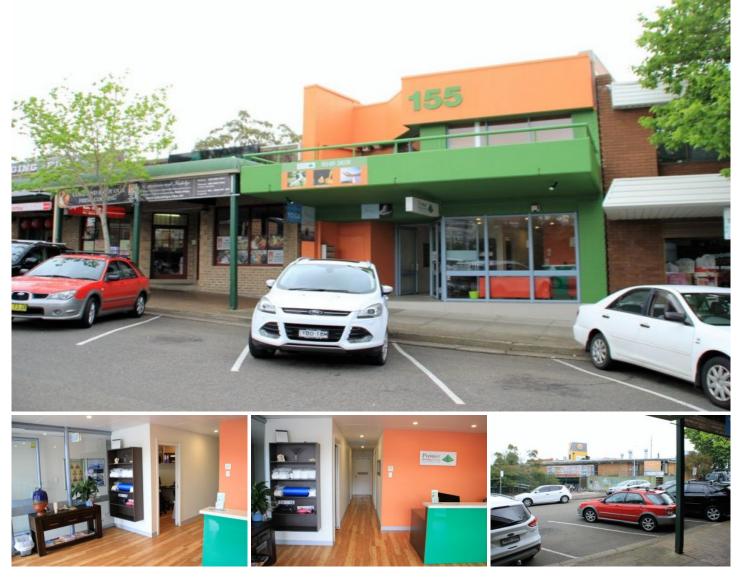

## 1/155 Denman Avenue CARINGBAH NSW

1 🔁

## LEASED

Ground floor 72m2 office/shop front in busy Caringbah CBD. Features include Ducted Air conditioning, plenty of natural light, signage opportunities and basement parking. The property has great exposure being located adjacent from Caringbah train station. Plenty of customer car parking spaces just metres from the door of the property. Use is flexible and the space would suit a number of different uses.

## Building Size : 64 sqm

View

: https://www.cooperwilson.com.au/lease/ nsw/sutherland/caringbah/commercial/re tail/3288230