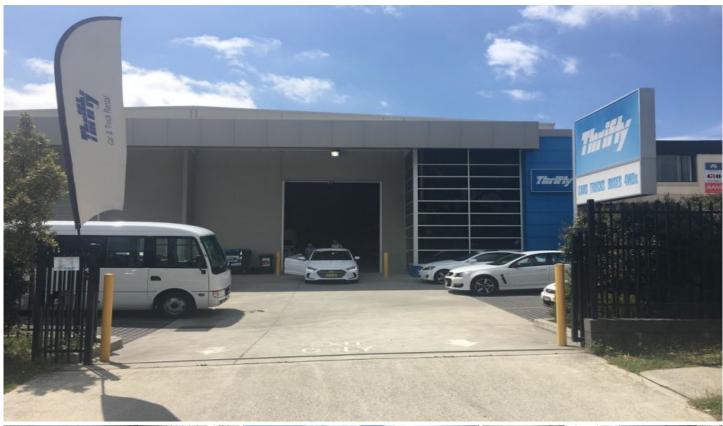

## 8 Woodfield Boulevarde CARINGBAH NSW

LEASED BY MITCH PISTOLA 0425 263 929 Excellent location metres from Parraweena Road.

This extremely well built facility offers;

- High clearance factory 390m2 (approx)
- Air conditioned offices 100m2 (approx)
- Raised concrete mezzanine 70m2 (approx)
- Five (5) car spaces
- Kitchenette, bathroom including shower ground floor
- Dual amenities and kitchenette first floor
- Secure property with electric gate
- Easy level access
- Heavy power available
- Great signage and exposure

Thrifty car rentals are moving to a larger premise - property available JUNE 2017!

**LEASED** 

Contact Mitch Pistola 0425 263 929