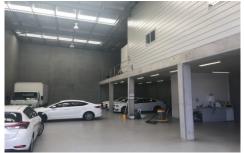

## 8 Woodfield Boulevarde CARINGBAH NSW

LEASED BY MITCH PISTOLA 0425 263 929 Excellent location metres from Parraweena Road.

This extremely well built facility offers;

- High clearance factory 390m2 (approx)
- Air conditioned offices 100m2 (approx)
- Raised concrete mezzanine 70m2 (approx)
- Five (5) car spaces
- Kitchenette, bathroom including shower ground floor
- Dual amenities and kitchenette first floor
- Secure property with electric gate
- Easy level access
- Heavy power available
- Great signage and exposure