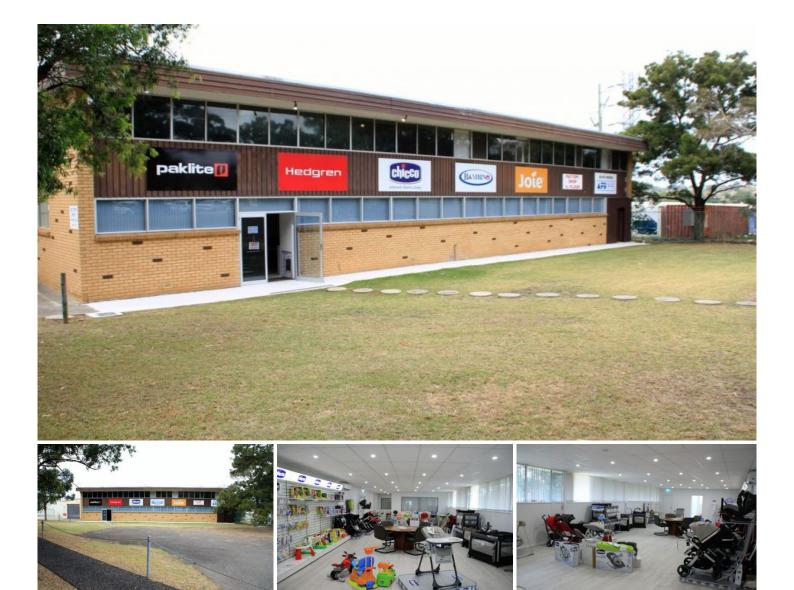

## 1/82 Bellingara Road MIRANDA NSW

## LEASED BY Mitch Pistola 0425 263 929

Recently refurbished to include new ceiling tiles, fresh coat of paint and new flooring throughout.

Centrally positioned on Bellingara Road is this versatile Street front office and showroom featuring a large parcel of land which can be used as parking and or storage. Key points include;

## \* Recently renovated.

- \* Great exposure and signage.
- \* Plenty of on-site parking.
- \* Natural light.
- \* Air-conditioning.
- \* Great staff facilities.

LEASED LEASED LEASED

Suitable for many different uses including professional and creative uses.. Contact Mitch Pistola 0425 263 929.

## Building Size : 320 sqm

View

40 🖨

: https://www.cooperwilson.com.au/lease/ nsw/sutherland/miranda/commercial/offi ces/3349307

https://www.cooperwilson.com.au