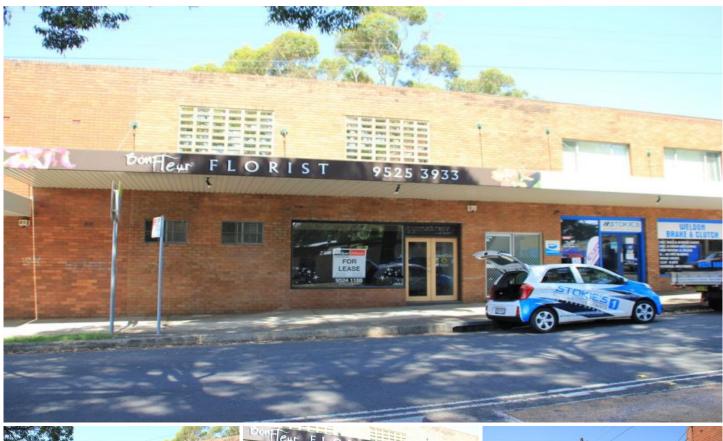

## 3/156 The Boulevarde CARINGBAH NSW

LEASED - contact Mitch Pistola 0425 263 929 LEASED! 62m2 retail/commercial opportunity corner The

Boulevarde and Kareena Roads.

Features include;

- \* 62m2 (approx.)
- \* Wide frontage with signage.
  \* Rear loading and delivery zone.
- \* Parking at rear.
- \* Close to Schools and Hospitals.

The property would suit a range of different uses...

Available March 2017. Contact Mitch Pistola 0425 263 929 mitch@cooperwilosn.com.au

Building Size: 62 sqm

View : https://www.cooperwilson.com.au/lease/