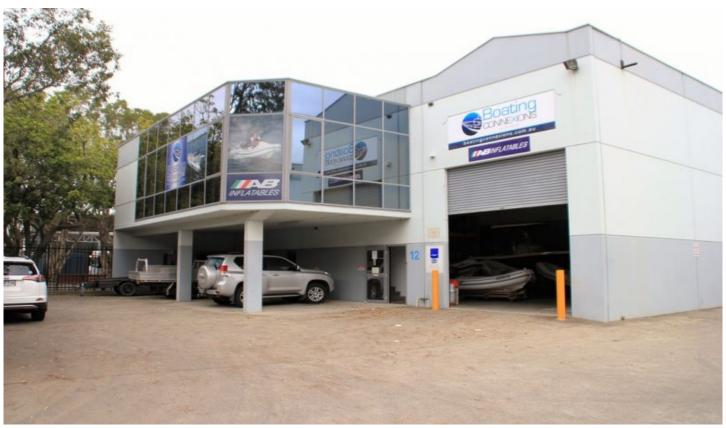

## **UNDER OFFER**

Just listed for lease 256m2 Street front factory and office in modern complex. **UNDER OFFER** 

## Features include;

- High clearance Factory 175m2Air conditioned Office 81m2
- Raised mezzanine storage 40m2
- Three (3) car spaces
- Great staff facilities including dual amenities
- Internal clearance 7-7.5m (approx.)
- Easy level access
- Plenty of natural light
- Small modern Industrial complex
- Electric roller door