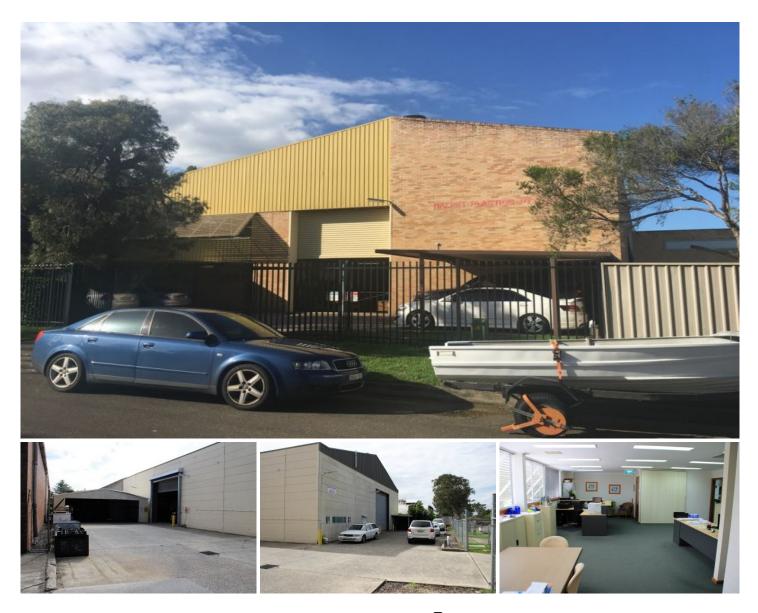

100-102 Tasman Street KURNELL NSW

The subject property is located just off Captain Cook Drive within the highly sought after industrial precinct of Kurnell. The site provides dual Street access via Tasman Street and Horning Street.

Features include;

- Freestanding warehouse and offices totalling 1,524m
- Large level parcel of land 2,230m
- Large yard area which includes 28 car spaces
- Multiple roller door access
- 5 Ton Gantry crane
- Semi-trailer and container access
- High clearance, clear span warehousing
- Ample power supplied throughout
- Excellent staff facilities
- Gated and secure
- Ability to split the space