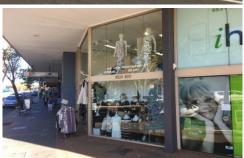

The property benefits from extra high ceilings which can allow for extra floor space if needed..

#### Features include:

- \* Retail area 61m2 (approx.)
- \* Two (2) secure car spaces
- \* Rear loading area
- \* Large caged storage area 10m2 approx.
- \* Internal amenities and storage
- \* Excellent signage and exposure
- \* Metres to Railway, Banks and Post Office.