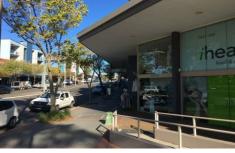

The property benefits from extra high ceilings which can allow for extra floor space if needed..

#### Features include:

- \* Retail area 61m2 (approx.)
- \* Two (2) secure car spaces
- \* Rear loading area
- \* Large caged storage area 10m2 approx.
- \* Internal amenities and storage
- \* Excellent signage and exposure
- \* Metres to Railway, Banks and Post Office.