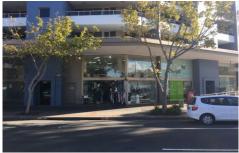

The property benefits from extra high ceilings which can allow for extra floor space if needed..

#### Features include:

- \* Retail area 61m2 (approx.)
- \* Two (2) secure car spaces
- \* Rear loading area
- \* Large caged storage area 10m2 approx.
- \* Internal amenities and storage
- \* Excellent signage and exposure
- \* Metres to Railway, Banks and Post Office.