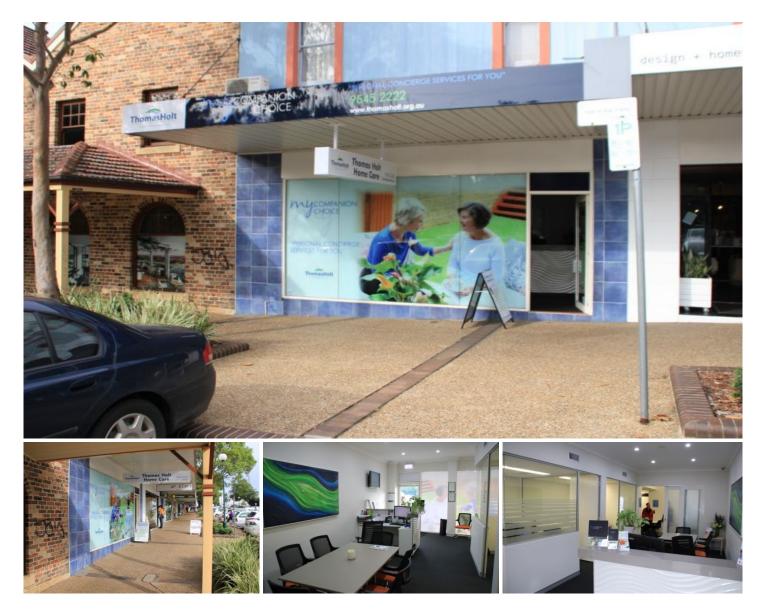

## LEASED By Mitch Pistola 0425 263 929

A rare opportunity to secure this large 76sqm premises conveniently located on the ground floor with great main road exposure. Currently occupied as head office "Thomas Holt" with extensive fit-out which will remain.

Features include;

• Street frontage entrance with floor to ceiling front windows

- Parking at the rear
- Easy access bathroom with toilet facilities
- Both a front and back entrance
- Fully air-conditioned
- Wide frontage 6.7m

• Excellent signage and exposure

https://www.cooperwilson.com.au

- Kitchenette with full facilities remain
- LEASED LEASED LEASED

For details Contact Mitch Pistola 0425 263 929

## Building Size : 76 sqm

View

: https://www.cooperwilson.com.au/lease/ nsw/sutherland/sutherland/commercial/r etail/3722204