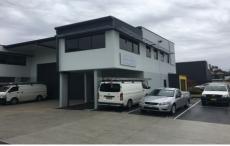

#### **LEASED**

220m2 factory and office located centrally on Wurrook Circuit (off Cawarra Road)

Features include;

- \* Warehouse 100m2
- \* First floor office 70m2
- \* Mezzanine 50m2 (enclosed office/showroom)
- \* Three (3) car spaces
- \* Natural light
- Excellent staff facilities
- \* Flexible Zoning Business Development \* Air- Conditioned
- \* Electric roller door
- \* Small Secure complex
- \* Dual Amenities

## **LEASED**

Facility would suit a number of different uses