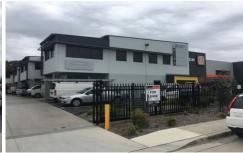

#### **LEASED**

220m2 factory and office located centrally on Wurrook Circuit (off Cawarra Road)

Features include;

- \* Warehouse 100m2
- \* First floor office 70m2
- \* Mezzanine 50m2 (enclosed office/showroom)
- \* Three (3) car spaces
- \* Natural light
- Excellent staff facilities
- \* Flexible Zoning Business Development \* Air- Conditioned
- \* Electric roller door
- \* Small Secure complex
- \* Dual Amenities

## **LEASED**

Facility would suit a number of different uses