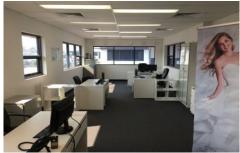

#### **LEASED**

220m2 factory and office located centrally on Wurrook Circuit (off Cawarra Road)

Features include;

- \* Warehouse 100m2
- \* First floor office 70m2
- \* Mezzanine 50m2 (enclosed office/showroom)
- \* Three (3) car spaces
- \* Natural light
- Excellent staff facilities
- \* Flexible Zoning Business Development \* Air- Conditioned
- \* Electric roller door
- \* Small Secure complex
- \* Dual Amenities

## **LEASED**

Facility would suit a number of different uses