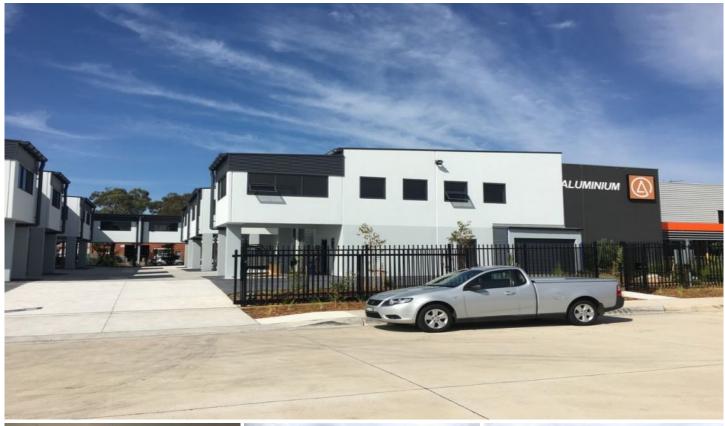

### 10/29 Wurrook Circuit CARINGBAH NSW

#### **LEASED**

220m2 factory and office located centrally on Wurrook Circuit (off Cawarra Road)

Features include;

- \* Warehouse 100m2
- \* First floor office 70m2
- \* Mezzanine 50m2 (enclosed office/showroom)
- \* Three (3) car spaces
- \* Natural light
- Excellent staff facilities
- \* Flexible Zoning Business Development \* Air- Conditioned
- \* Electric roller door
- \* Small Secure complex
- \* Dual Amenities