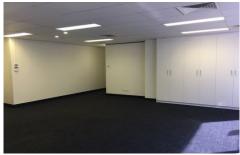

Features include:

- 122m2 NLA.
- \* Two (2) secure car spaces.
- \* Partitioned offices, boardroom and reception area.
- \* Fully glazed frontage. \* Great Staff Facilities.
- \* Easy level access.
- \* Flexible terms and conditions on offer.
- \* Signage available.