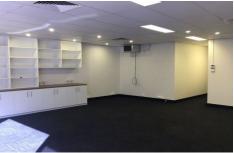

Features include:

- 122m2 NLA.
- \* Two (2) secure car spaces.
- \* Partitioned offices, boardroom and reception area.
- \* Fully glazed frontage. \* Great Staff Facilities.
- \* Easy level access.
- \* Flexible terms and conditions on offer.
- \* Signage available.