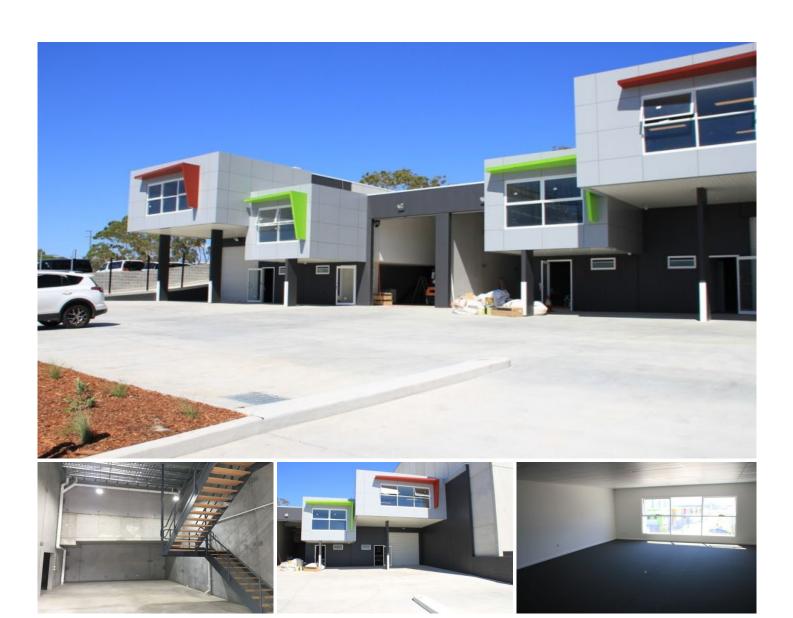

## **UNDER OFFER!**

Cooper Wilson Commercial is proud to offer this brand new industrial estate.

The estate offers 4 state-of-the-art industrial units. Each of the units offer high clearance, clear span warehousing with air-conditioned office space, toilet and kitchenette facilities. The estate provides generous car parking and excellent truck access. The mezzanine offices receive plenty of natural light and have a very pleasant outlook.

Features include:

- Two (2) Units available ranging in size from 166m to

3 🚘

Building Size: 180 sqm

View : https://www.cooperwilson.com.au/lease/

nsw/sutherland/caringbah/commercial/in

dustrial/3878344