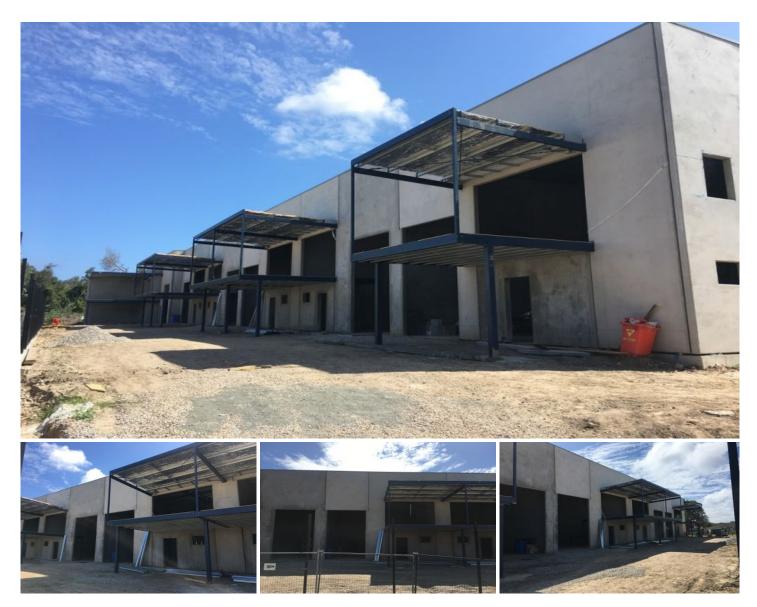

## Unit 3/122-124 Tasman Street KURNELL NSW

2 🚘

Brand new factory unit available for lease in a small secure complex of 6 units.

Facility ready for occupation early March. Features include;

- \* High clearance Warehouse 131m2 (approx.)
- \* Air-conditioned mezzanine office 27m2 (approx.)
- \* Two (2) car spaces
- \* Container height roller door
- \* Internal clearance of 8m (approx.)
- \* 3 phase power
- \* Excellent staff facilities