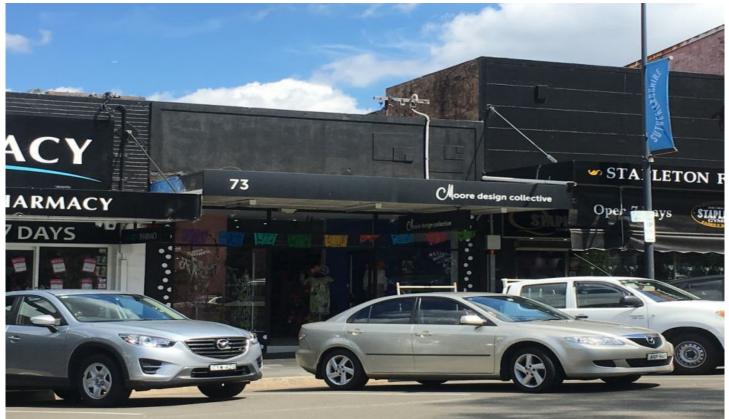

## 73 Gymea Bay Road GYMEA NSW

## LEASED

200m2 Retail Shop located at the Southern end of busy Gymea Bay Road.

The subject property is surrounded by quality occupants including cafes and retail and is within meters of the Council car park and train station.

Features include, rear lane access, parking for two cars, dual amenities and air-conditioning.

Don't miss this rare opportunity to secure one of Gymea's most highly sought landmark retail positions with excellent exposure to both vehicular and pedestrian passing trade. UNDER OFFER

Available May 2018.

Contact Mitch Pistola 0425 263 929 mitch@cooperwilosn.com.au