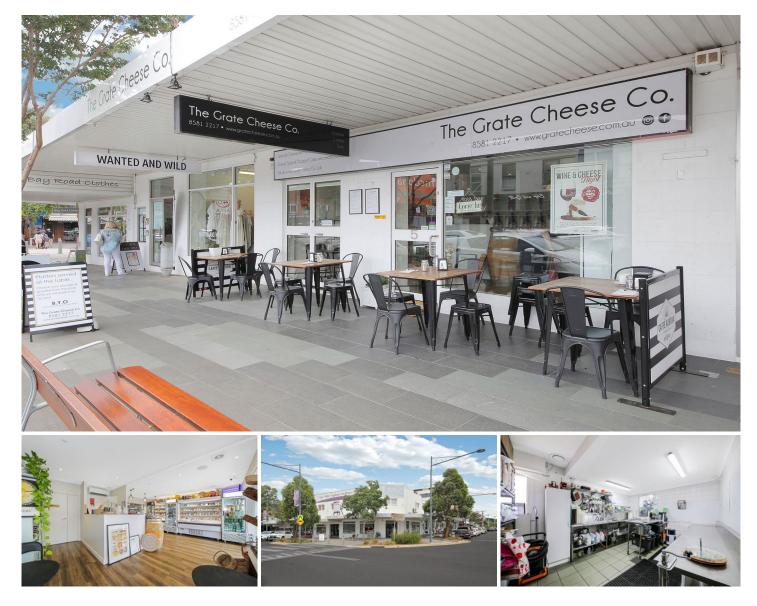

## 5/13-17 Gymea Bay GYMEA NSW

92.5m2 Retail Shop located on the corner of Gymea Bay Road and Warburton Street. The subject property faces Warburton Street.

Features include wide frontage, excellent exposure and signage visible to Gymea Bay Road.

Don't miss this rare opportunity to secure one of Gymea's most highly sought landmark retail positions with excellent exposure to both vehicular and pedestrian passing trade.

The property would suit a wide range of uses including food currently operating as a cafe.