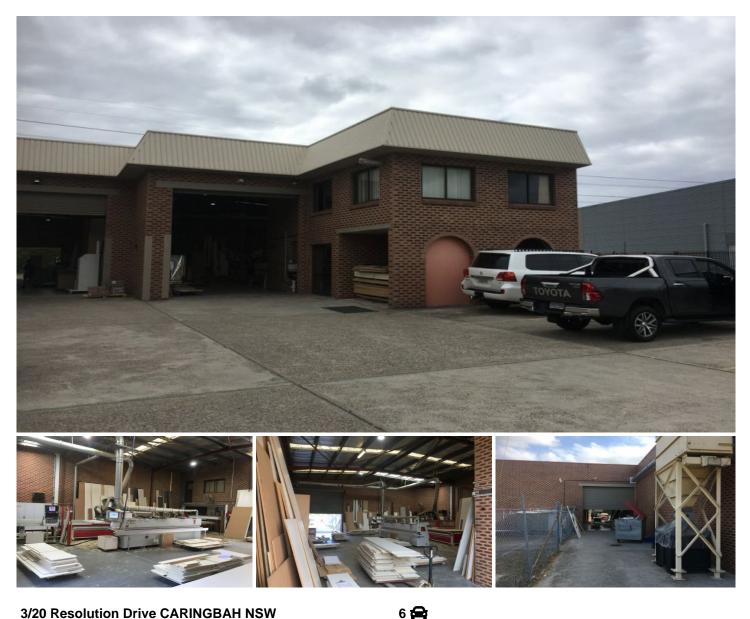

## 3/20 Resolution Drive CARINGBAH NSW

## **UNDER OFFER**

300m2 High Clearance Street Front Factory and Office located on Resolution Drive Caringbah. Features include;

- \* Street front factory small complex of Three (3) units
  \* 250m2 High clearance warehouse
  \* 50m2 light filled mezzanine office

- \* Six (6) car spaces
- \* 50m2 rear yard with drive through access
- \* Dual amenities
- \* Close proximity to Sydney CBD and Port Botany
- \* Easy access to Taren Point Road & Captain Cook Drive

Contact Mitch Pistola 0425 263 929