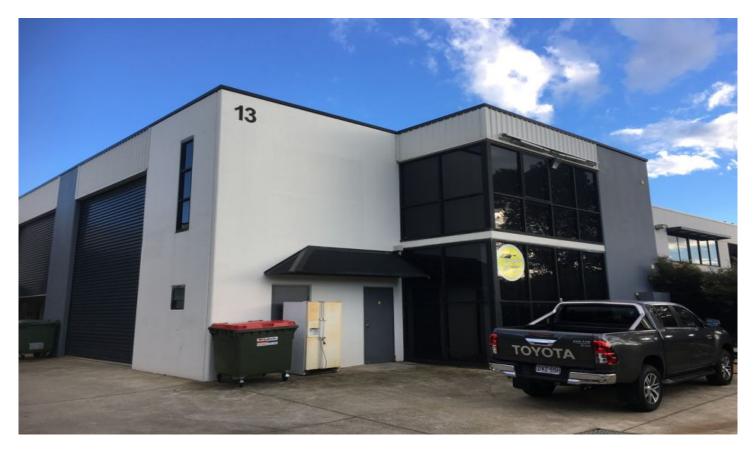

## 3/13 Adventure Place CARINGBAH NSW

## LEASED

Great opportunity to secure modern Street front strata factory unit in a small complex of three units.

Features include;

- \* Factory 124m2 (approx.)
- \* Office 70m2 (approx.)
- \* Mezzanine storage area 62m2 (approx.)
- \* Excellent on-site parking
- \* Great staff facilities including amenities upstairs and
- down.
- \* Signage
- \* Easy level access
- \* Gated Complex
- LEASED

## Building Size : 256 sqm

View :

: https://www.cooperwilson.com.au/lease/

nsw/sutherland/caringbah/commercial/in dustrial/4291631

0295241188