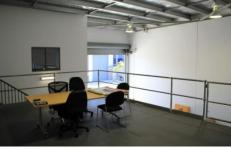

### **LEASED**

Positioned Centrally On Captain Cook Drive Is This Functional 125m2 Factory Unit With Raised Mezzanine Storage area 40m2 (approx.)

#### Features Include;

- \* 25m2 Air Conditioned/Carpeted Office
- \* 100m2 High Clearance Warehouse
- \* 40m2 Mezzanine Storage Area
- \* Kitchenette, Shower & Amenities
- \* Electric Roller Door
- \* Three Phase Power
- \* Two (2) Allocated Car Spaces
- \* Secure Gated Complex
- \* Great Natural Light