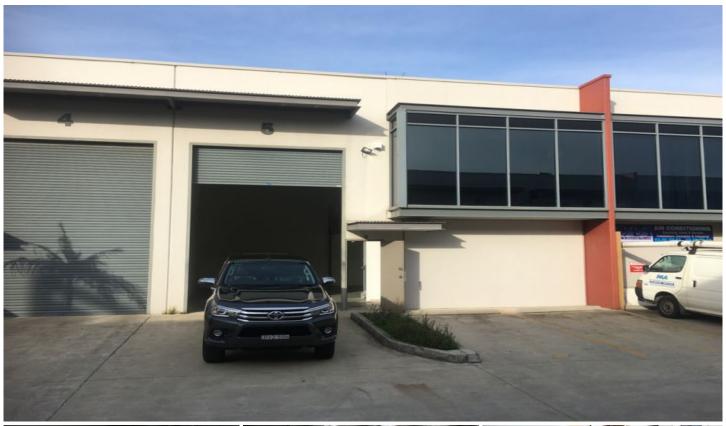

### **LEASED**

Positioned Centrally On Captain Cook Drive Is This Functional 125m2 Factory Unit With Raised Mezzanine Storage area 40m2 (approx.)

#### Features Include;

- \* 25m2 Air Conditioned/Carpeted Office
- \* 100m2 High Clearance Warehouse
- \* 40m2 Mezzanine Storage Area
- \* Kitchenette, Shower & Amenities
- \* Electric Roller Door
- \* Three Phase Power
- \* Two (2) Allocated Car Spaces
- \* Secure Gated Complex
- \* Great Natural Light