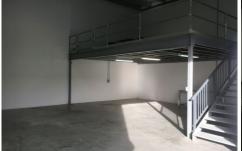

### **LEASED**

Positioned Centrally On Captain Cook Drive Is This Functional 125m2 Factory Unit With Raised Mezzanine Storage area 40m2 (approx.)

#### Features Include;

- \* 25m2 Air Conditioned/Carpeted Office
- \* 100m2 High Clearance Warehouse
- \* 40m2 Mezzanine Storage Area
- \* Kitchenette, Shower & Amenities
- \* Electric Roller Door
- \* Three Phase Power
- \* Two (2) Allocated Car Spaces
- \* Secure Gated Complex
- \* Great Natural Light