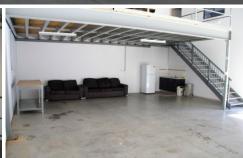

### **LEASED**

Positioned Centrally On Captain Cook Drive Is This Functional 125m2 Factory Unit With Raised Mezzanine Storage area 40m2 (approx.)

#### Features Include;

- \* 25m2 Air Conditioned/Carpeted Office
- \* 100m2 High Clearance Warehouse
- \* 40m2 Mezzanine Storage Area
- \* Kitchenette, Shower & Amenities
- \* Electric Roller Door
- \* Three Phase Power
- \* Two (2) Allocated Car Spaces
- \* Secure Gated Complex
- \* Great Natural Light