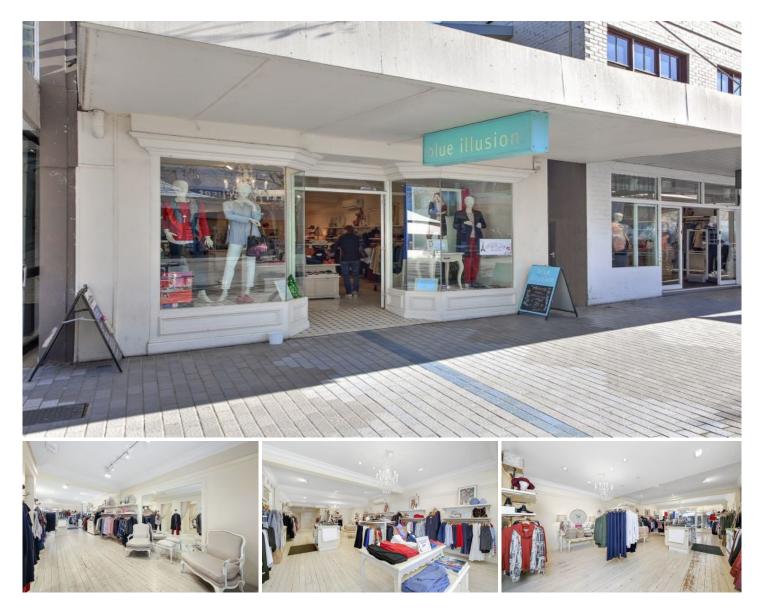

## **13 Cronulla CRONULLA NSW**

This freestanding single level 142m2 retail shop is located between Cronulla Centre and the councils Cronulla Central building.

The fully air conditioned property on 202m2 land features excellent wide frontage to Cronulla Street.

Iconic property please contact Cooper Wilson Commercial 02 9524 1188 for further details or to arrange an inspection. Available November 2020.

Brett Cooper 0409 848 833.

Price Building Size : 142 sqm Land Size