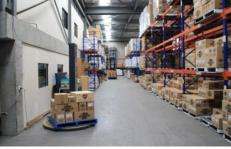

## CARINGBAH

This 1434m2 freestanding warehouse is located on 2200m2 of land.

The property features 310m2 of air conditioned office accommodation with boardroom and individual offices. The warehouse area is entered via dual roller doors at either end of the building to make goods in and out easy. The property features full security fencing and is entered in by dual gate access. There is a large external front yard area with parking for 15 cars as well as storage. There is ample power available to suit a variety of uses.