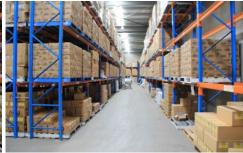

## CARINGBAH

This 1434m2 freestanding warehouse is located on 2200m2 of land.

The property features 310m2 of air conditioned office accommodation with boardroom and individual offices. The warehouse area is entered via dual roller doors at either end of the building to make goods in and out easy. The property features full security fencing and is entered in by dual gate access. There is a large external front yard area with parking for 15 cars as well as storage. There is ample power available to suit a variety of uses.