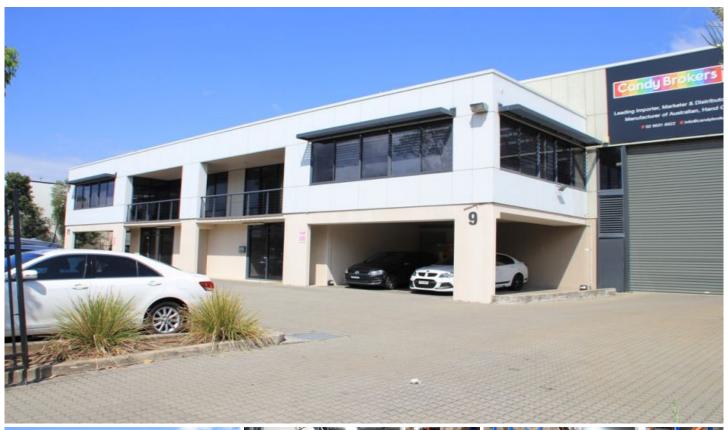

## CARINGBAH

This 1434m2 freestanding warehouse is located on 2200m2 of land.

The property features 310m2 of air conditioned office accommodation with boardroom and individual offices. The warehouse area is entered via dual roller doors at either end of the building to make goods in and out easy. The property features full security fencing and is entered in by dual gate access. There is a large external front yard area with parking for 15 cars as well as storage. There is ample power available to suit a variety of uses.