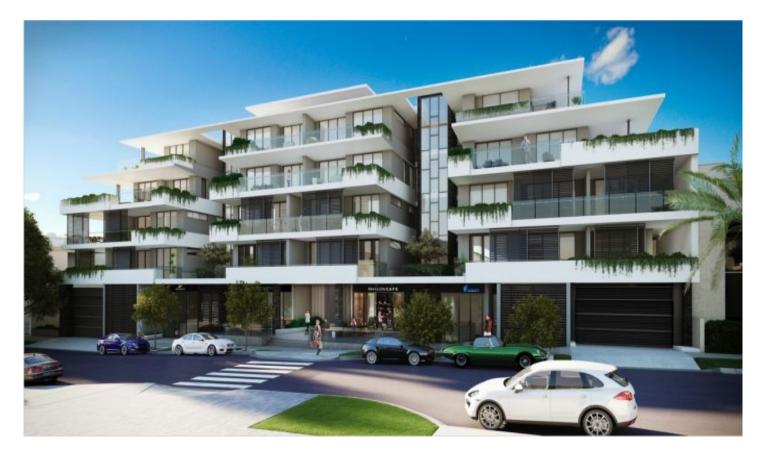

## **CRONULLA**

Attention Investors or Occupiers - Holding prime position in Cronulla's retail/commercial precinct, situated on the ground floor of the area's newest developments, Pavilion Cronulla, three new and exciting retail/commercial opportunities are under construction in this highly-sought after beach side suburb. Offering unrivalled exposure on Croydon Street opposite the council car park, these offerings will suit a variety of uses and almost any investor or operator:

• 42 - 55 sqm of functional space plus car parking Excellent investment opportunity with Cronulla • showing favourable returns

• Purchase now and have 9 months to find the best tenant

Contact Exclusive Agents Cooper Wilson Commercial 9524 1188