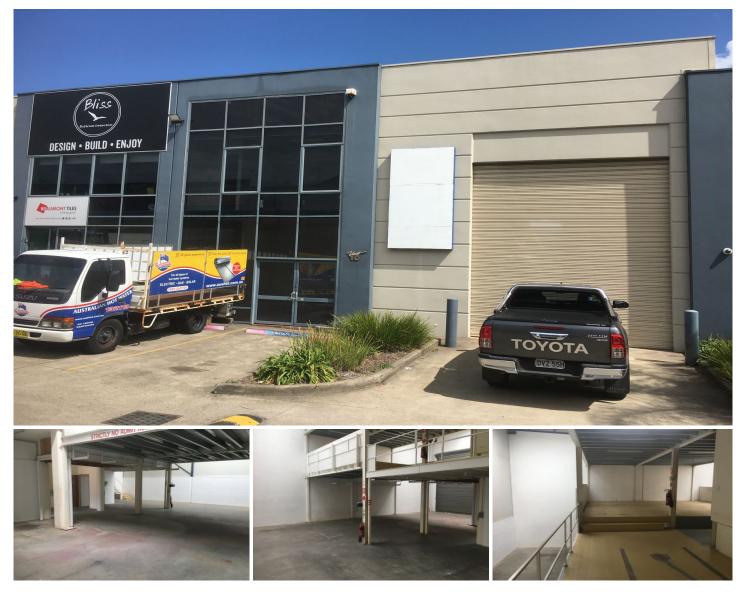

## 10/65-75 Captain Cook Drive CARINGBAH NSW

2 🕰

224m2 modern factory unit with air conditioned office and mezzanine storage area.

## Features include:

- \* Located in the popular "Shire Centre Complex"
- \* 183m2 warehouse area.
- \* 41m2 freshly painted office.
- \* 62m2 mezzanine storage area.
- \* Male & female amenities plus shower & kitchenette.
- \* Two allocated car spaces.
- \* Zoned B5 Business Development.
- \* Will be suitable for many a variety of businesses.

## Building Size : 224 sqm

View

: https://www.cooperwilson.com.au/sale/n sw/sutherland/caringbah/commercial/ind ustrial/4477378