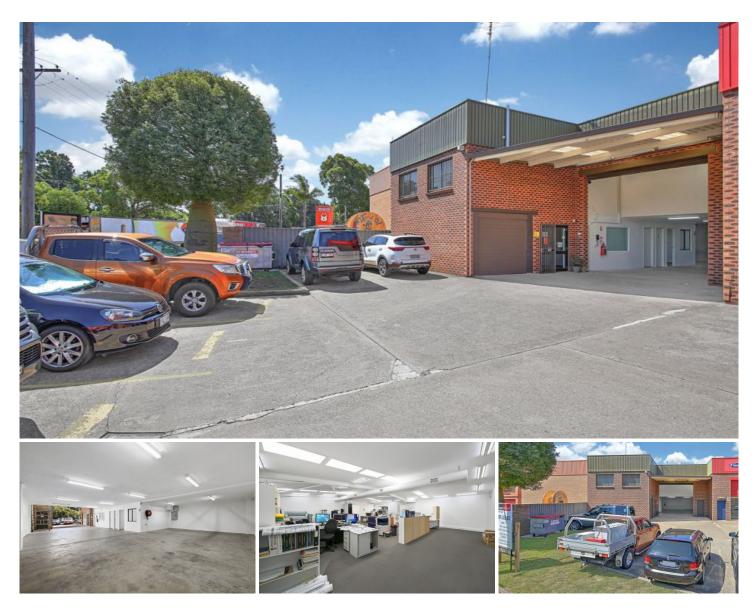

#### **UNDER OFFER**

High Tech Industrial Style Office with Warehousing for lease 410m2.

• Fully fitted out office space

• Flexible configuration

• Great natural light

Located on the fringe of Caringbah Industrial/office precinct, this building has recently undergone a major renovation and has been transformed into a great light space.

Great thought was given to how the building was designed internally to ensure optimum use of space and light along with additional services, fixtures and fittings of the highest standard.

# Details

• Tenancy area approx. 410 m2 Comprizing 210m2

## Building Size : 410 sqm

View

: https://www.cooperwilson.com.au/lease/ nsw/sutherland/caringbah/commercial/in dustrial/4538927

0295241188