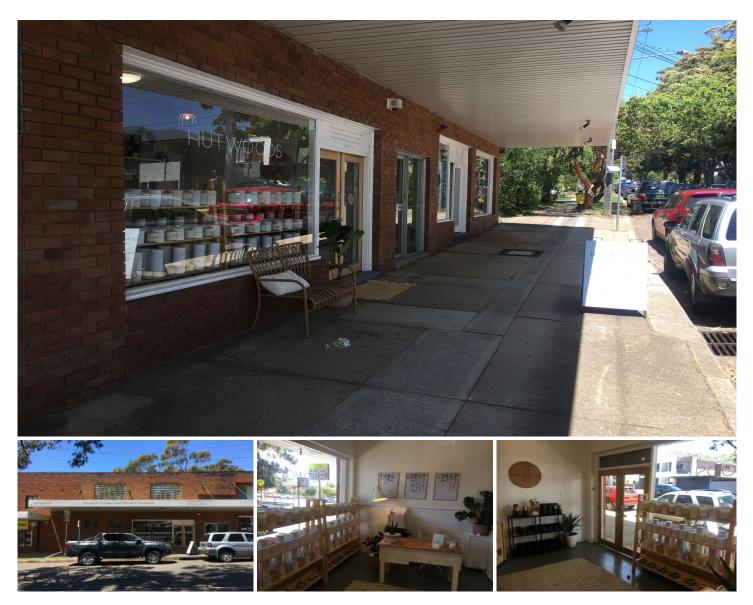

## Shop 3/156 The Boulevarde CARINGBAH NSW

1 🚘

62m2 commercial space located on the corner of Kareena Road and The Boulevarde.Located in a small group of Four (4) shops which includes and Hairdressing salon and retail clothing stores. Features include;

- \* 62m2 (approx.)
- \* Wide frontage with signage.
- \* Rear loading and delivery zone.
- \* Parking at rear.
- \* Close to Schools and Hospitals.

The property would suit a range of different uses...