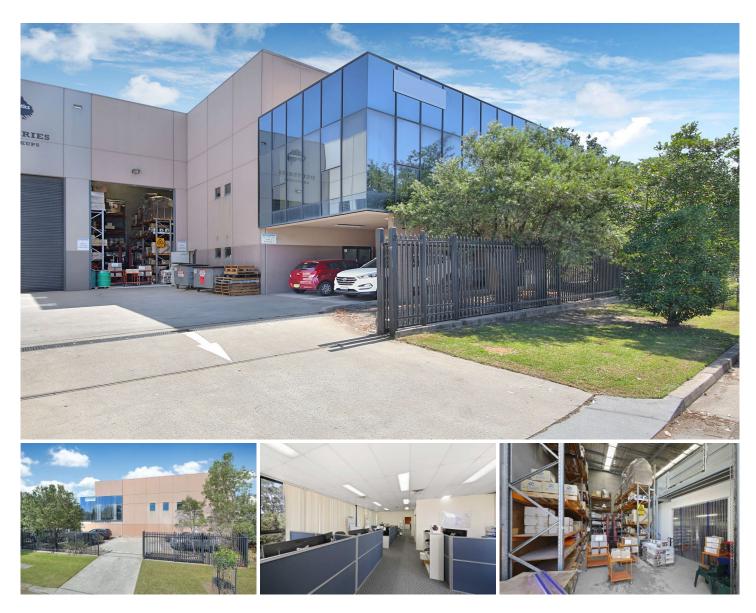

## **TAREN POINT**

This corner located very functional 577m2 factory/warehouse with as new offices presents an opportunity to lease a high-quality facility located in a prime industrial location within the Taren Point precinct.

The property features 236m2 high quality cabled and air-conditioned offices which have been completely repainted and carpeted.

The warehouse area has over 9 metre clearance.

Amenities comprise male and female toilets and kitchens in both the office and warehouse areas.

The premises have good car parking with 6 car spaces.

Contact Mitch Pistola 0425-263929 Brett Cooper 0409-848833

Cooper Wilson Commercial 9524 1188