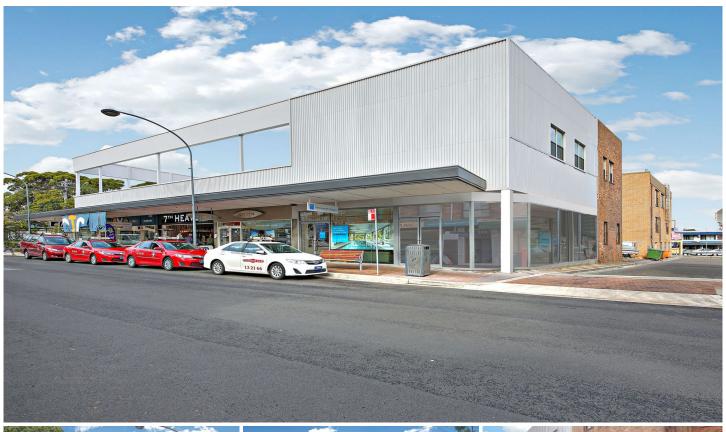

## **SUTHERLAND**

This is a great opportunity to secure a high exposure shop in the heart of Sutherland CBD. In Close Proximity to the train station, Sutherland council and the entertainment centre with ample free 2 hour parking

It will suit a variety of businesses including food and beverage, services and general retail.

At approx. 108sqm with a brand new modern glass shopfront and high ceilings throughout, this shop offers superb frontage to Flora Street in a lively retail hub.

This is the perfect position that will allow your business to capitalize on the increasing pedestrian traffic flow to it from the new high rise residential developments and foot traffic to and from the train station