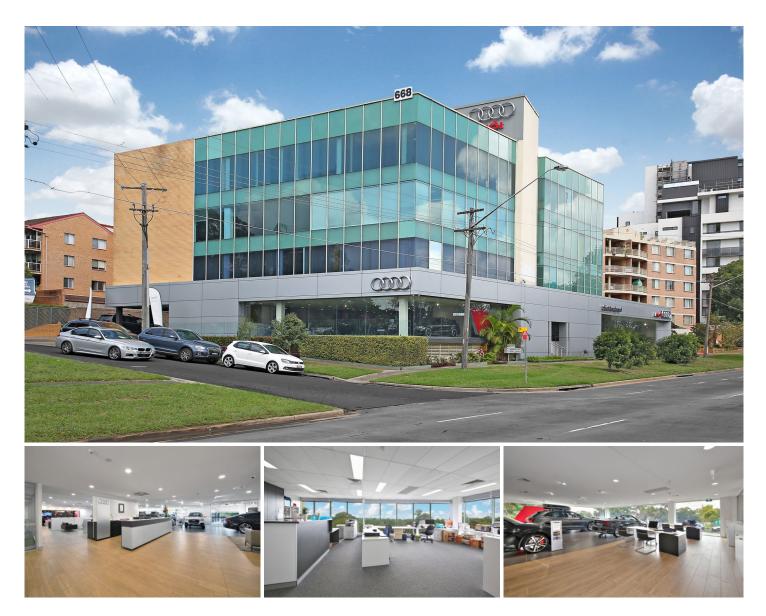

668 - 674 Old Princes Highway Sutherland comprises a four-level retail /commercial building with basement car parking.

The property has a net income \$778,202 PA (approx.)

Superb long-standing tenants including high profile retail showroom to AUDI.

The property was built in 1989 to accommodate the growing demand for a commercial space in Sutherland. Car parking on site comprises a mix of on-grade parking

and basement parking for 60 vehicles. The subject site is positioned at the south-western corner

of Princes Highway and Glencoe