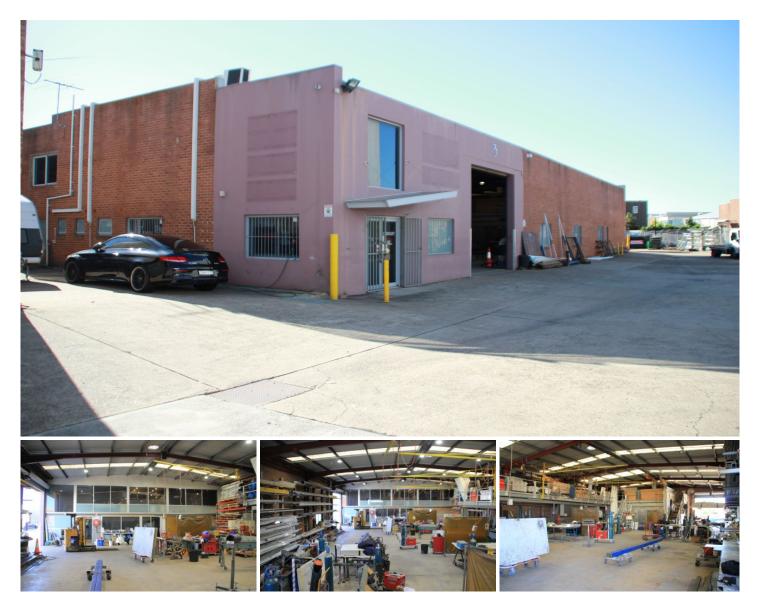

Unit 3/3 Captain Cook Drive CARINGBAH NSW

10 🚘

under offer

Industrial unit with smart office content centrally located on Captain Cook Drive with dual Street access onto Meta Street.

Standing alone in small popular complex of only four (4) units.

Features include.

- Warehouse 568m2
- First Floor Office 103m2
- Perimeter mezzanine storage 100m2
- Ten (10) Car Spaces
- Dual Roller Doors
- Excellent Staff facilities
- Internal Clearance 5.5m
- Ducted Air Conditioning

## Building Size : 671 sqm

Land Size View

: 710 sqm

: https://www.cooperwilson.com.au/lease/ nsw/sutherland/caringbah/commercial/in dustrial/4825829

https://www.cooperwilson.com.au