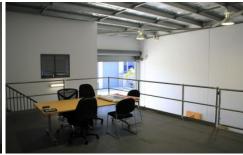

### Features Include;

- \* 25m2 Air Conditioned/Carpeted Office \* 100m2 High Clearance Warehouse
- \* 40m2 Mezzanine Storage Area
- \* Kitchenette, Shower & Amenities
- Electric Roller Door
- \* Three Phase Power
- \* Two (2) Allocated Car Spaces
- \* Secure Gated Complex
- \* Great Natural Light