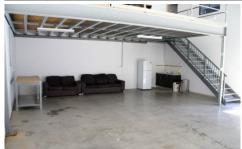

### Features Include;

- \* 25m2 Air Conditioned/Carpeted Office \* 100m2 High Clearance Warehouse
- \* 40m2 Mezzanine Storage Area
- \* Kitchenette, Shower & Amenities
- Electric Roller Door
- \* Three Phase Power
- \* Two (2) Allocated Car Spaces
- \* Secure Gated Complex
- \* Great Natural Light