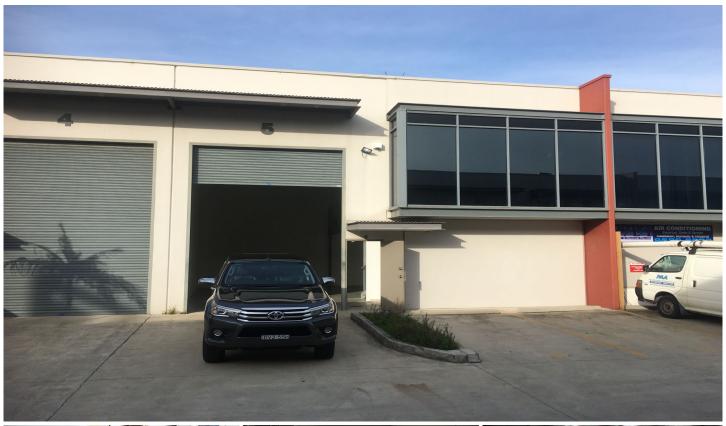

## 5/70-72 Captain Cook Drive CARINGBAH NSW

#### **UNDER OFFER**

Positioned Centrally On Captain Cook Drive Is This Functional 125m2 Factory Unit With Raised Mezzanine Storage area 40m2 (approx.)

### Features Include;

- \* 25m2 Air Conditioned/Carpeted Office \* 100m2 High Clearance Warehouse
- \* 40m2 Mezzanine Storage Area
- \* Kitchenette, Shower & Amenities
- Electric Roller Door
- \* Three Phase Power
- \* Two (2) Allocated Car Spaces
- \* Secure Gated Complex
- \* Great Natural Light